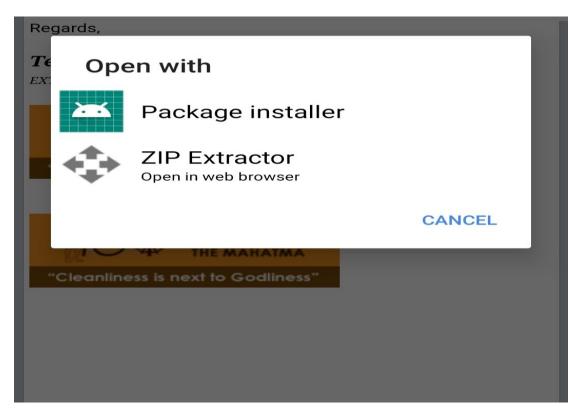

| Ļ  | Notifications   |
| \$ | Subscriptions   |
| >  | Wishlist        |
| 2  | Account         |
|    | Payment methods |
| 0  | Play Protect    |
| \$ | Settings        |
| -  | _               |

### ← Play Protect settings

#### General

#### Scan device for security threats Google will regularly check your device and prevent or warn about potential harm

Improve harmful app detection Send unknown apps to Google for better detection



 Looks good No harmful apps found
Recently scanned apps:
C
Recently scanned apps:
C
Play Protect regularly checks your apps and device for harmful behavior. You'll be notified of any security risks found.
LEARN MORE

**Play Protect** 

 $\leftarrow$ 

1) Please do open the link in your mobile and select an account



## 2) Open with package installer



### 3)Download the file

| sbf-  | -app-debug.apk |
|-------|----------------|
| CE CE | to Godliness"  |

4)Please click on the "install" button



5)Please wait while installing the app on your device......



6) Once the app is installed successfully, you can simply open it just by clicking on the "open" button

| * | Spices Board - Farmer's App |
|---|-----------------------------|
|   |                             |
|   |                             |
|   |                             |
|   |                             |
|   |                             |
|   |                             |
|   | App installed.              |
|   |                             |
|   |                             |
|   |                             |
|   |                             |
|   |