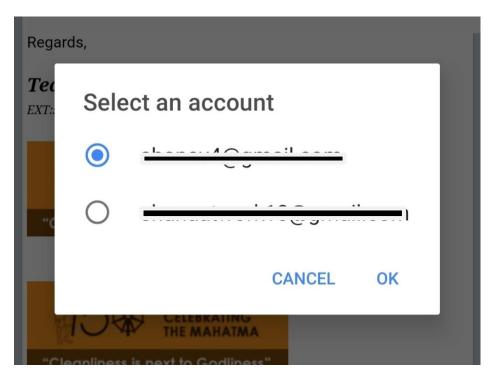

**Play Protect** 

 $\leftarrow$ 

1) Please do open the link in your mobile and select an account